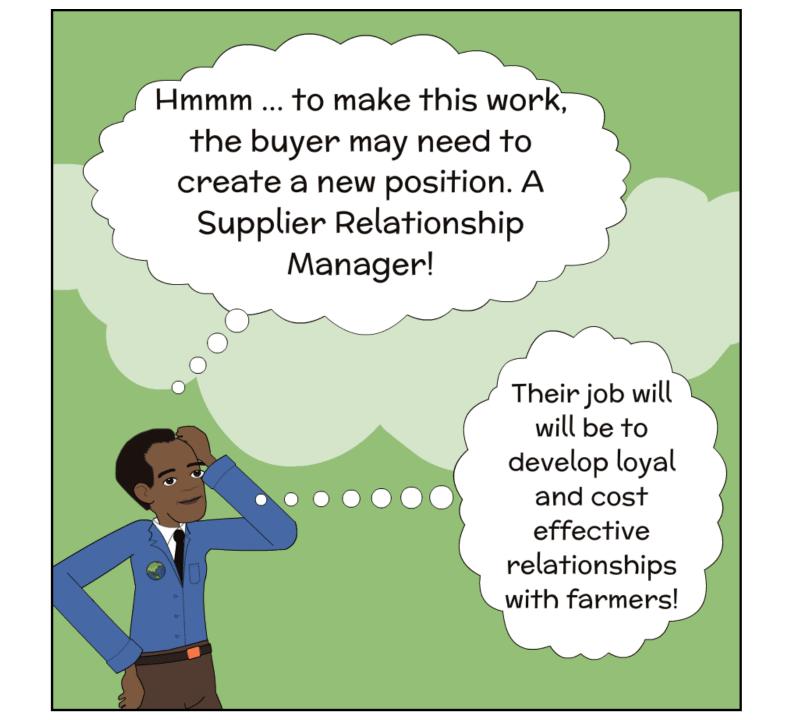

If the person managing relationships with farmers does their job well ...

... the buyer will likely be convinced to change their business model to start building better, more productive, relationships with farmers!

Most buyers try to build trust by offering the highest prices to farmers or offering credit. This often does VERY LITTLE to build trust!

It can even worsen existing relationship issues ... as farmers will expect this each time!