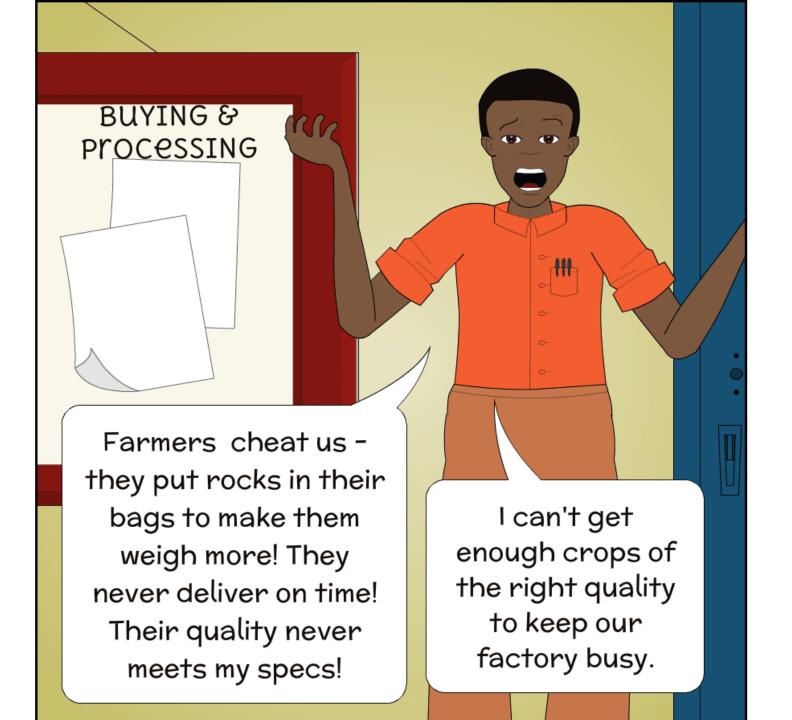

Most buyers try to build trust by offering the highest prices to farmers or offering credit. This often does VERY LITTLE to build trust!

It can even worsen existing relationship issues ... as farmers will expect this each time!